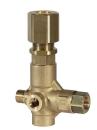

# HPCE DYNAMIS 350+/UNLOADER VALVE COMPLETE WITH FITTINGS

Product group: **436** Product number: **1005086** 

The Unloader valve is engineered to maintain safe operating pressure. When the maximum pressure is exceeded or the spray gun handle is closed, the unloader valve redirects water through a bypass connector back to the pump, effectively managing system pressure.

### Benefits

- Effective Pressure Management for Safety: The unloader valve automatically redirects water through the bypass to the pump when the spray gun is idle or closed, ensuring safe operating pressure and protecting both the operator and equipment from damage.
- Durable Construction: Assembly equipped with a high-pressure-proof compensation and compact construction.