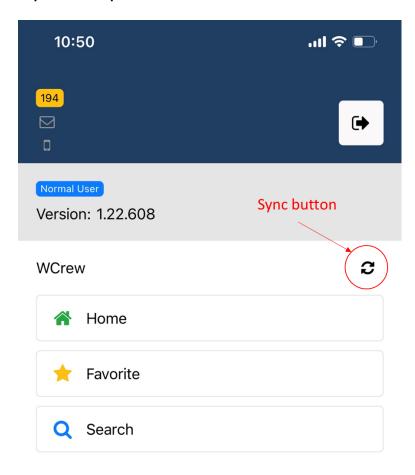

## **HOW TO UPDATE YOUR WCREW APP**

Please select the "Sync and Reset Data" option. It will take some time for the data to sync and contents to be updated. We seek your patience and understanding while we try our best to improve the experience.