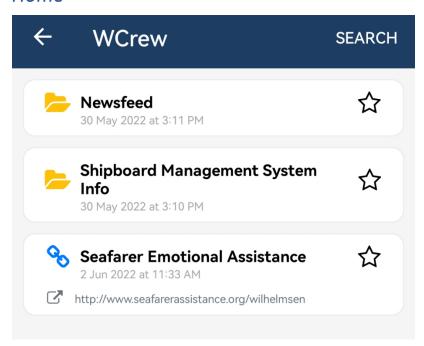

## Home

When click on Home, there are 3 sections, which are:

- 1. Newsfeed You will find the latest news and updates from us in this section
- 2. Shipboard Management System Info You will find the latest updates / news regarding the SMS will in this section.
- 3. Seafarer Emotional Assistance This option will direct you to a dedicated site for Wilhelmsen seafarers that offers assistance and helpline on seafarer's emotional and mental health issues.