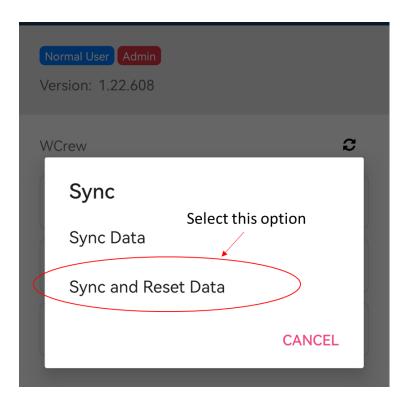

## **HOW TO UPDATE YOUR WCREW APP**

Please select the "Sync and Reset Data" option. It will take some time for the data to sync and contents to be updated. We seek your patience and understanding while we try our best to improve the experience.